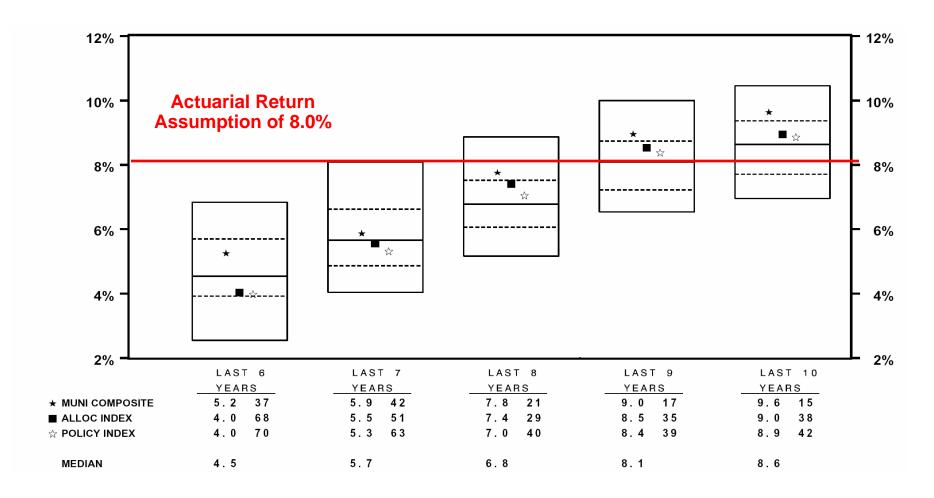

### Total Public Funds – Total Rates of Return

<sup>•</sup>Policy Index: Measures the effectiveness of Plan Structure. (Target asset class weights X Return of the respective passive benchmark)

<sup>•</sup>Composite: Actual composite return = actual asset class weights times the actual manager return. Measures the effectiveness of the managers. (Actual composite return - Allocation Index)

<sup>•</sup>Allocation Index: Measures the effectiveness of deviating from the target policy weights. (Policy Index - Allocation Index) Allocation Index = weighted average return of the actual asset class weights and the return of the respective passive benchmark.