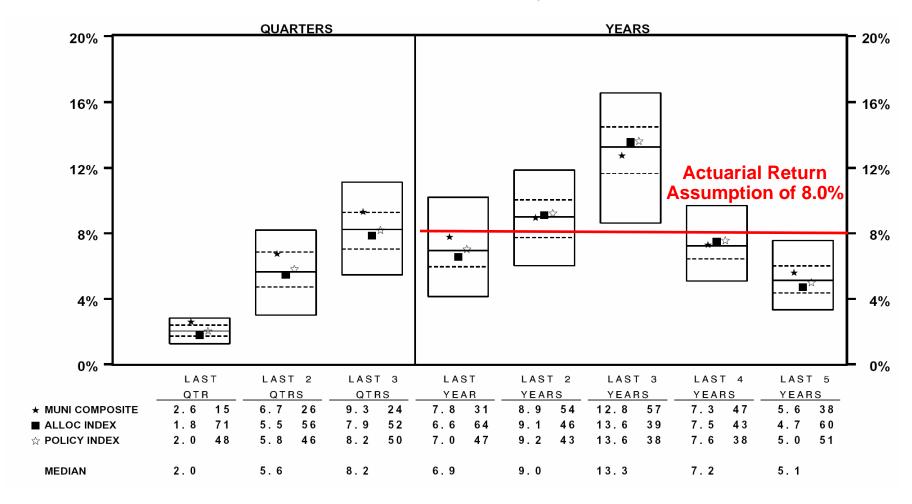

### Total Public Funds – Total Rates of Return

<sup>•</sup>Policy Index: Measures the effectiveness of Plan Structure. (Target asset class weights X Return of the respective passive benchmark)

<sup>•</sup>Composite: Actual composite return = actual asset class weights times the actual manager return. Measures the effectiveness of the managers. (Actual composite return - Allocation Index)

<sup>•</sup>Allocation Index: Measures the effectiveness of deviating from the target policy weights. (Policy Index - Allocation Index) Allocation Index = weighted average return of the actual asset class weights and the return of the respective passive benchmark.