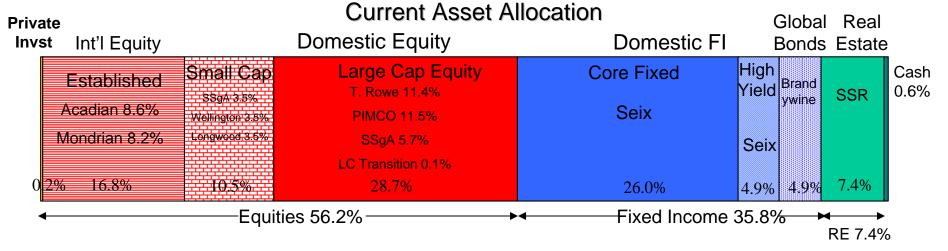

#### Plan Asset Allocation

#### **Asset Breakdown**

|                        | Domestic  | Domestic  | Core     | High     | Int'l    | Global   | Real     | Private    |         |           |
|------------------------|-----------|-----------|----------|----------|----------|----------|----------|------------|---------|-----------|
|                        | Large Cap | Small Cap | Fixed    | Yield    | Equity   | Bonds    | Estate   | Investment | Cash    | Total     |
| Composite              | \$75,750  | \$27,683  | \$68,822 | \$12,803 | \$44,455 | \$13,053 | \$19,533 | \$472      | \$1,404 | \$263,975 |
|                        | 00.444    | •         | •        |          |          | •        | •        | •          | •       | 000 444   |
| T. Rowe                | 30,114    | 0         | 0        | 0        | 0        | 0        | 0        | 0          | 0       | \$30,114  |
| PIMCO                  | 30,467    | 0         | 0        | 0        | 0        | 0        | 0        | 0          | 0       | \$30,467  |
| SSgA                   | 15,166    | 0         | 0        | 0        | 0        | 0        | 0        | 0          | 0       | \$15,166  |
| LC Transition Account  | 3         | 0         | 0        | 0        | 0        | 0        | 0        | 0          | 137     | \$140     |
| SSgA 2500              | 0         | 9,149     | 0        | 0        | 0        | 0        | 0        | 0          | 0       | \$9,149   |
| Wellington             | 0         | 9,218     | 0        | 0        | 0        | 0        | 0        | 0          | 0       | \$9,218   |
| Longwood               | 0         | 9,316     | 0        | 0        | 0        | 0        | 0        | 0          | 0       | \$9,316   |
| SC Transition Account  | 0         | 0         | 0        | 0        | 0        | 0        | 0        | 0          | 11      | \$11      |
| Acadian                | 0         | 0         | 0        | 0        | 22,772   | 0        | 0        | 0          | 0       | \$22,772  |
| Mondrian               | 0         | 0         | 0        | 0        | 21,683   | 0        | 0        | 0          | 0       | \$21,683  |
| IE Transition Account  | 0         | 0         | 0        | 0        | 0        | 0        | 0        | 0          | 55      | \$55      |
| Seix                   | 0         | 0         | 68,525   | 0        | 0        | 0        | 0        | 0          | 0       | \$68,525  |
| Seix High Yield        | 0         | 0         | 0        | 12,803   | 0        | 0        | 0        | 0          | 0       | \$12,803  |
| Brandywine             | 0         | 0         | 0        | 0        | 0        | 13,053   | 0        | 0          | 0       | \$13,053  |
| SSR Realty             | 0         | 0         | 0        | 0        | 0        | 0        | 19,533   | 0          | 0       | \$19,533  |
| Alternative Investment | 0         | 0         | 0        | 0        | 0        | 0        | 0        | 472        | 163     | \$635     |
| Vermont Cash           | 0         | 0         | 297      | 0        | 0        | 0        | 0        | 0          | 1,038   | \$1,335   |
| (Dollars in 000's)     |           |           |          |          |          |          |          |            |         |           |