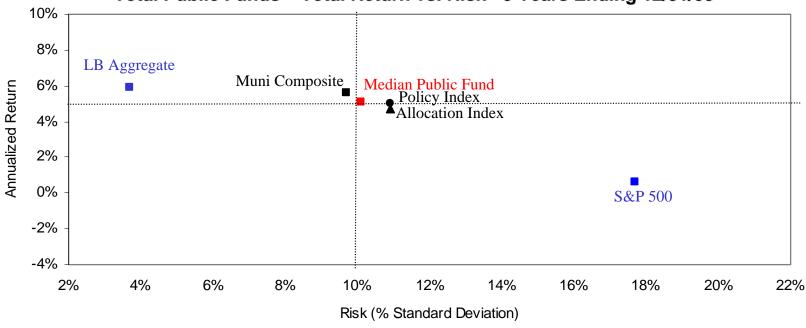

### Total Public Funds – Total Rates of Return

<sup>•</sup>Policy Index: Measures the effectiveness of Plan Structure. (Target asset class weights X Return of the respective passive benchmark)

<sup>•</sup>Composite: Actual composite return = actual asset class weights times the actual manager return. Measures the effectiveness of the managers. (Actual composite return - Allocation Index)

<sup>•</sup>Allocation Index: Measures the effectiveness of deviating from the target policy weights. (Policy Index - Allocation Index) Allocation Index = weighted average return of the actual asset class weights and the return of the respective passive benchmark.