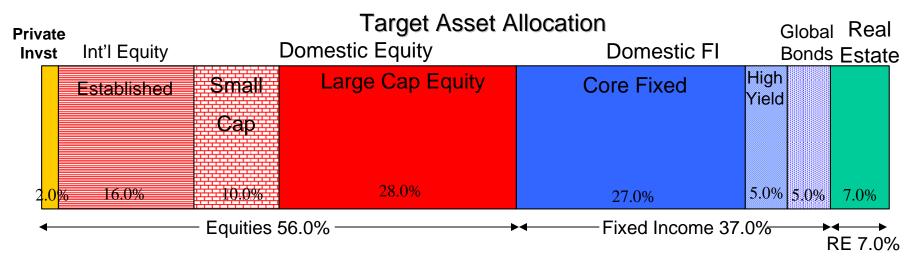

#### Plan Asset Allocation







#### **Asset Breakdown**

|                        | Domestic  | Domestic  | Core     | High     | Int'l    | Global   | Real     | Private    |         |           |
|------------------------|-----------|-----------|----------|----------|----------|----------|----------|------------|---------|-----------|
|                        | Large Cap | Small Cap | Fixed    | Yield    | Equity   | Bonds    | Estate   | Investment | Cash    | Total     |
| Composite              | \$75,750  | \$27,683  | \$68,822 | \$12,803 | \$44,455 | \$13,053 | \$19,533 | \$472      | \$1,404 | \$263,975 |
|                        | 00.444    | •         | •        |          |          | •        | •        | •          | •       | 000 444   |
| T. Rowe                | 30,114    | 0         | 0        | 0