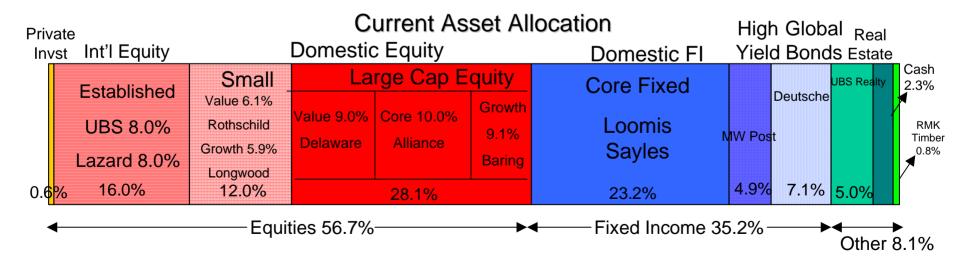

#### Plan Asset Allocation

#### As of March 31, 2005

### **Asset Breakdown**

|             | Dom Large | Dom Large | Dom Large | Dom Small | Dom Small | Core      | High     | Int'l     | Global   | Real     | Private    |         |          |             |
|-------------|-----------|-----------|-----------|-----------|-----------|-----------|----------|-----------|----------|----------|------------|---------|----------|-------------|
|             | Core      | Value     | Growth    | Value     | Growth    | Fixed     | Yield    | Equity    | Bonds    | Estate   | Investment | Misc    | Cash     | Total       |
| Composite   | \$109,802 | \$99,270  | \$100,031 | \$130,128 | \$0       | \$247,058 | \$50,626 | \$175,541 | \$63,769 | \$55,359 | \$6,225    | \$8,365 | \$57,857 | \$1,104,031 |
| Alliance    | 109,802   | 0         | 0         | 0         | 0         | 0         | 0        | 0         | 0        | 0        | 0          | 0       | 89       | \$109,891   |
| Delaware    | 0         | 99,270    | 0         | 0         | 0         | 0         | 0        | 0         | 0        | 0        | 0          | 0       | 562      | \$99,832    |
| Baring      | 0         | 0         | 100,031   | 0         | 0         | 0         | 0        | 0         | 0        | 0        | 0          | 0       | 0        | \$100,031   |
| Rothschild  | 0         | 0         | 0         | 67,267    | 0         | 0         | 0        | 0         | 0        | 0        | 0          | 0       | 589      | \$67,856    |
| Longwood    | 0         | 0         | 0         | 62,861    | 0         | 0         | 0        | 0         | 0        | 0        | 0          | 0       | 2,238    | \$65,099    |
| Loomis      | 0         | 0         | 0         | 0         | 0         | 247,058   | 0        | 0         | 0        | 0        | 0          | 0       | 9,329    | \$256,387   |
| MW Post     | 0         | 0         | 0         | 0         | 0         | 0         | 50,626   | 0         | 0        | 0        | 0          | 0       | 3,788    | \$54,414    |
| UBS         | 0         | 0         | 0         | 0         | 0         | 0         | 0        | 86,737    | 0        | 0        | 0          | 0       | 1,492    | \$88,229    |
| Lazard      | 0         | 0         | 0         | 0         | 0         | 0         | 0        | 88,804    | 0        | 0        | 0          | 0       | 0        | \$88,804    |
| Deutsche    | 0         | 0         | 0         | 0         | 0         | 0         | 0        | 0         | 63,769   | 0        | 0          | 0       | 14,019   | \$77,788    |
| UBS Realty  | 0         | 0         | 0         | 0         | 0         | 0         | 0        | 0         | 0        | 55,359   | 0          | 0       | 0        | \$55,359    |
| Henderson   | 0         | 0         | 0         | 0         | 0         | 0         | 0        | 0         | 0        | 0        | 0          | 0       | 23,993   | \$23,993    |
| Vermont Inv | 0         | 0         | 0         | 0         | 0         | 0         | 0        | 0         | 0        | 0        | 6,225      | 0       | 886      | \$7,111     |
| RMK Timber  | 0         | 0         | 0         | 0         | 0         | 0         | 0        | 0         | 0        | 0        | 0          | 8,365   | 0        | \$8,365     |
| Cash        | 0         | 0         | 0         | 0         | 0         | 0         | 0        | 0         | 0        | 0        | 0          | 0       | 872      | \$872       |