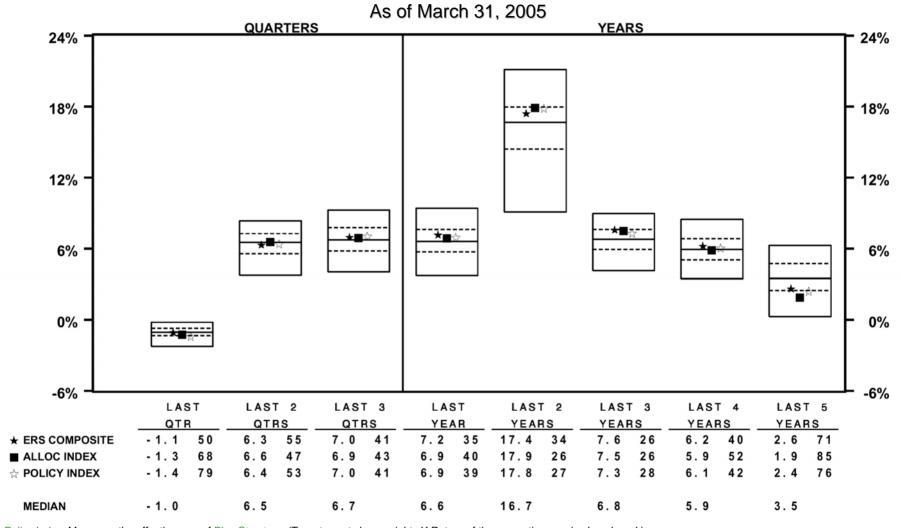

#### Total Public Funds – Total Rates of Return

Policy Index: Measures the effectiveness of Plan Structure. (Target asset class weights X Return of the respective passive benchmark)

<sup>•</sup>Composite: Actual composite return = actual asset class weights times the actual manager return. Measures the effectiveness of the managers. (Actual composite return - Allocation Index)

<sup>•</sup>Allocation Index: Measures the effectiveness of deviating from the target policy weights. (Policy Index - Allocation Index) Allocation Index = weighted average return of the actual asset class weights and the return of the respective passive benchmark.