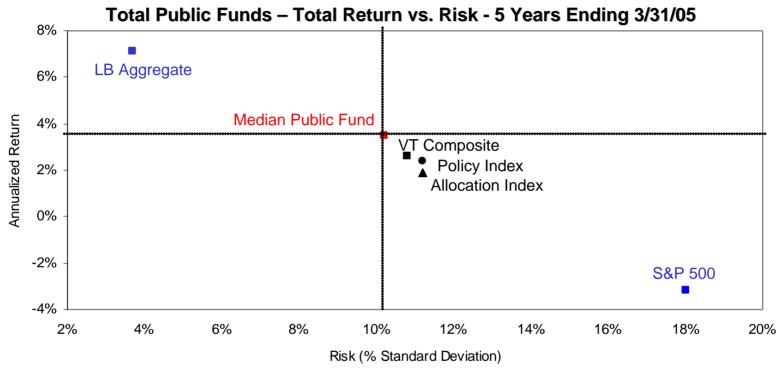

#### Total Public Funds – Total Rates of Return

Policy Index: Measures the effectiveness of Plan Structure. (Target asset class weights X Return of the respective passive benchmark)

<sup>•</sup>Composite: Actual composite return = actual asset class weights times the actual manager return. Measures the effectiveness of the managers. (Actual composite return - Allocation Index)

<sup>•</sup>Allocation Index: Measures the effectiveness of deviating from the target policy weights. (Policy Index - Allocation Index) Allocation Index = weighted average return of the actual asset class weights and the return of the respective passive benchmark.