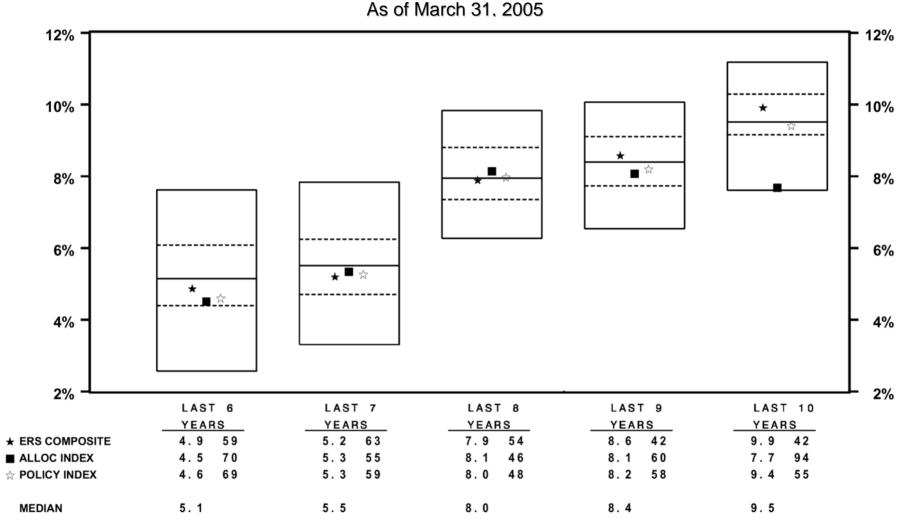

#### Total Public Funds – Total Rates of Return

Policy Index: Measures the effectiveness of Plan Structure. (Target asset class weights X Return of the respective passive benchmark)

<sup>•</sup>Composite: Actual composite return = actual asset class weights times the actual manager return. Measures the effectiveness of the managers. (Actual composite return - Allocation Index)

<sup>•</sup>Allocation Index: Measures the effectiveness of deviating from the target policy weights. (Policy Index - Allocation Index) Allocation Index = weighted average return of the actual asset class weights and the return of the respective passive benchmark.