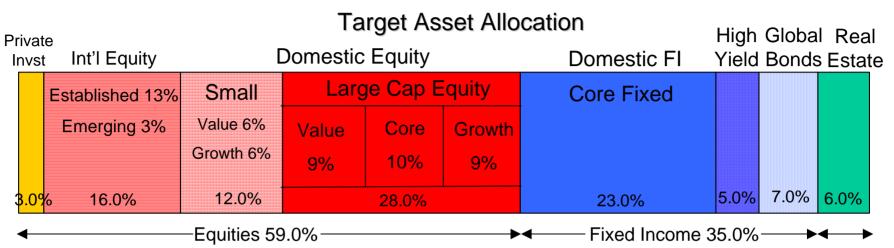

#### Plan Asset Allocation

#### As of March 31, 2005







### **Asset Breakdown**

|             | Dom Large | Dom Large | Dom Large | Dom Small | Dom Small | Core      | High     | Int'l     | Global   | Real     | Private    |         |          |             |
|-------------|-----------|-----------|-----------|-----------|-----------|-----------|----------|-----------|----------|----------|------------|---------|----------|-------------|
|             | Core      | Value     | Growth    | Value     | Growth    | Fixed     | Yield    | Equity    | Bonds    | Estate   | Investment | Misc    | Cash     | Total       |
| Composite   | \$109,802 | \$99,270  | \$100,031 | \$130,128 | \$0       | \$247,058 | \$50,626 | \$175,541 | \$63,769 | \$55,359 | \$6,225    | \$8,365 | \$57,857 | \$1,104,031 |
| Alliance    | 109,802   | 0         | 0