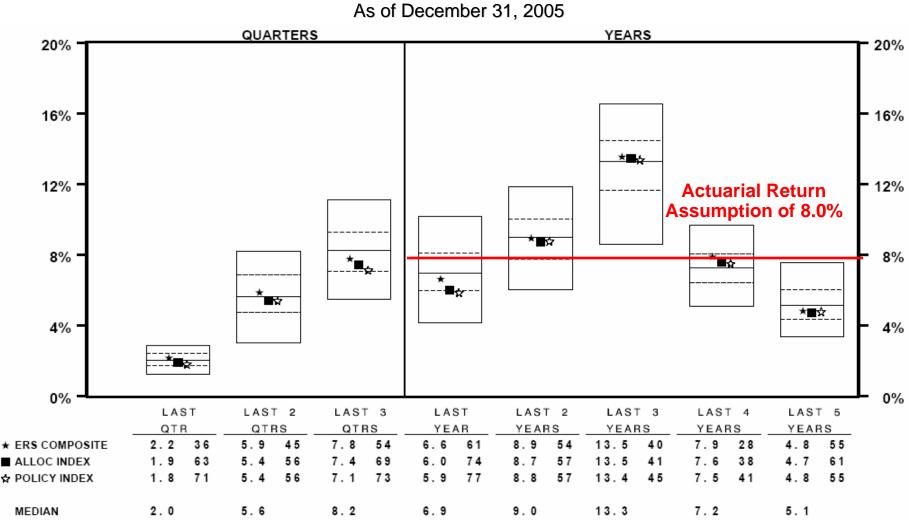

# Total Public Funds – Total Rates of Return Pension Plan

•Policy Index: Measures the effectiveness of Plan Structure. (Target asset class weights X Return of the respective passive benchmark)

•Allocation Index: Measures the effectiveness of deviating from the target policy weights. (Policy Index - Allocation Index) Allocation Index = weighted average return of the actual asset class weights and the return of the respective passive benchmark.

•Composite: Actual composite return = actual asset class weights times the actual manager return. Measures the effectiveness of the managers. (Actual composite return - Allocation Index)