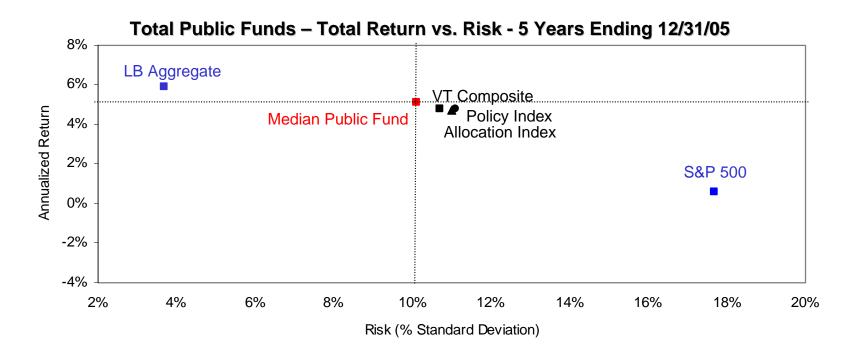

|
| 90 Day U.S. T-Bills                     | 0.9%   |                |               | 3.1%           |                |               | 1.8%            |                |               | 2.3%            |                |               | \$000,02 <b>4</b> | 0.170             |              |
| Note: Results for periods longer than c |        |                |               |                |                |               |                 |                |               |                 |                |               |                   |                   | NE           |

There may be a slight or no dispersion between Gross-of-fee and Net-of-fee returns. This is due to management fee's being paid from an account not included in the plan.



## Total Fund Risk / Return Analysis



|                    | Annualized | Return      | Standard D | eviation |
|--------------------|------------|-------------|------------|----------|
|                    | Value      | <u>Rank</u> | Value      | Rank     |
| Composite          | 4.8        | 55          | 10.7       | 31       |
| Allocation Index   | 4.7        | 61          | 11.0       | 25       |
| Policy Index       | 4.8        | 55          | 11.1       | 23       |
| S&P 500            | 0.6        |             | 17.7       |          |
| LB Aggregate       | 5.9        |             | 3.7        |          |
| Median Public Fund | 5.1        |             | 10.1       |          |



L:Vermont: IPA: Executive IPA: 2005-4Q Web IPA Pages State Employees.ppt