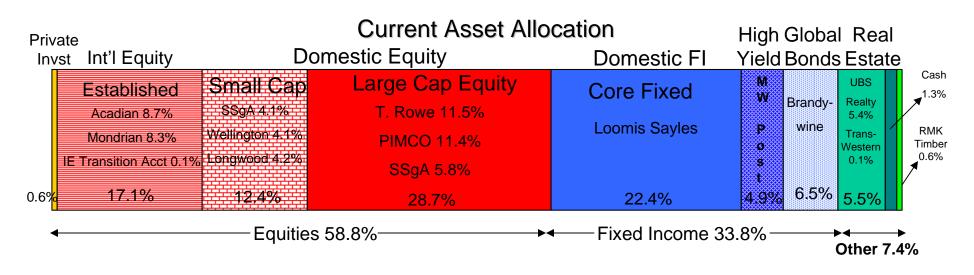

### **Plan Asset Allocation**

### As of December 31, 2005

### Asset Breakdown

|                        | Dom Large | Dom Small | Dom Small | Dom Small | Core      | High     | Int'l     | Global   | Real     | Private    |         |          |             |
|------------------------|-----------|-----------|-----------|-----------|-----------|----------|-----------|----------|----------|------------|---------|----------|-------------|
|                        | Сар       | Core      | Value     | Growth    | Fixed     | Yield    | Equity    | Bonds    | Estate   | Investment | Misc    | Cash     | Total       |
| Composite              | \$336,290 | \$48,266  | \$47,867  | \$49,115  | \$257,994 | \$55,812 | \$200,625 | \$76,151 | \$64,228 | \$5,634    | \$7,434 | \$24,369 | \$1,173,785 |
| T. Rowe                | 134,832   | 0         | 0         | 0         | 0         | 0        | 0         | 0        | 0        | 0          | 0       | 0        | \$134,832   |
| РІМСО                  | 133,545   | 0         | 0         | 0         | 0         | 0        | 0         | 0        | 0        | 0          | 0       | 0        | \$133,545   |
| SSgA                   | 67,887    | 0         | 0         | 0         | 0         | 0        | 0         | 0        | 0        | 0          | 0       | 0        | \$67,887    |
| LC Transition Account  | 26        | 0         | 0         | 0         | 0         | 0        | 0         | 0        | 0        | 0          | 0       | 352      | \$378       |
| SSgA 2500              | 0         | 48,224    | 0         | 0         | 0         | 0        | 0         | 0        | 0        | 0          | 0       | 0        | \$48,224    |
| Wellington             | 0         | 0         | 47,865    | 0         | 0         | 0        | 0         | 0        | 0        | 0          | 0       | 0        | \$47,865    |
| Longwood               | 0         | 0         | 0         | 49,107    | 0         | 0        | 0         | 0        | 0        | 0          | 0       | 0        | \$49,107    |
| SC Transition Account  | 0         | 42        | 2         | 8         | 0         | 0        | 0         | 0        | 0        | 0          | 0       | 328      | \$380       |
| Acadian                | 0         | 0         | 0         | 0         | 0         | 0        | 101,597   | 0        | 0        | 0          | 0       | 0        | \$101,597   |
| Mondrian               | 0         | 0         | 0         | 0         | 0         | 0        | 97,829    | 0        | 0        | 0          | 0       | 0        | \$97,829    |
| IE Transition Account  | 0         | 0         | 0         | 0         | 0         | 0        | 1,199     | 0        | 0        | 0          | 0       | 130      | \$1,329     |
| Loomis                 | 0         | 0         | 0         | 0         | 257,994   | 0        | 0         | 0        | 0        | 0          | 0       | 5,304    | \$263,298   |
| MW Post                | 0         | 0         | 0         | 0         | 0         | 55,812   | 0         | 0        | 0        | 0          | 0       | 1,371    | \$57,183    |
| Brandywine             | 0         | 0         | 0         | 0         | 0         | 0        | 0         | 76,151   | 0        | 0          | 0       | 0        | \$76,151    |
| Deutsche (Cash)        | 0         | 0         | 0         | 0         | 0         | 0        | 0         | 0        | 0        | 0          | 0       | 28       | \$28        |
| UBS Realty             | 0         | 0         | 0         | 0         | 0         | 0        | 0         | 0        | 63,578   | 0          | 0       | 0        | \$63,578    |
| Transwestern           | 0         | 0         | 0         | 0         | 0         | 0        | 0         | 0        | 650      | 0          | 0       | 0        | \$650       |
| Henderson (Cash)       | 0         | 0         | 0         | 0         | 0         | 0        | 0         | 0        | 0        | 0          | 0       | 15,098   | \$15,098    |
| Revenation Appendix () | 0         | 0         | 0         | 0         | 0         | 0        | 0         | 0        | 0        | 0          | 7,434   | 0        | \$7,434     |
| Vermont Investment     | 0         | 0         | 0         | 0         | 0         | 0        | 0         | 0        | 0        | 5,634      | 0       | 1,095    | \$6,729     |
| Vermont Cash           | 0         | 0         | 0         | 0         | 0         | 0        | 0         | 0        | 0        | 0          | 0       | 663      | \$663       |