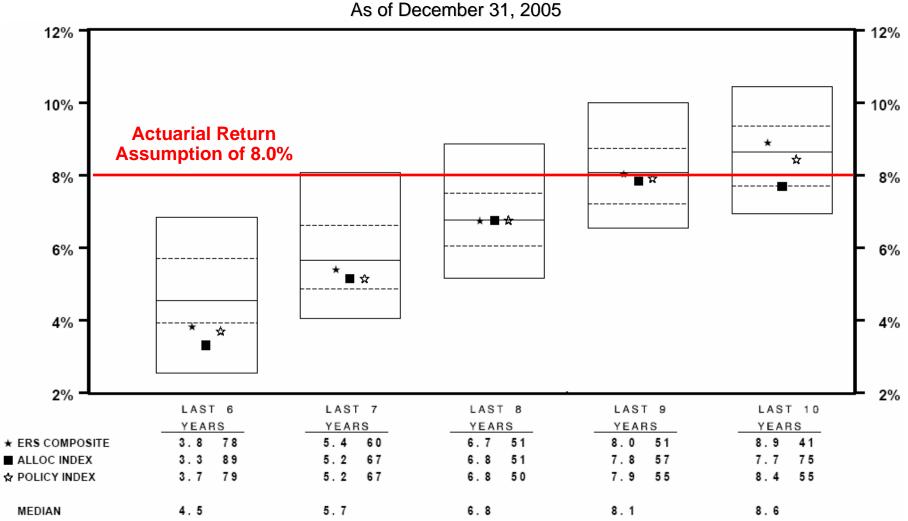

## Total Public Funds – Total Rates of Return Pension Plan

•Policy Index: Measures the effectiveness of Plan Structure. (Target asset class weights X Return of the respective passive benchmark)

•Allocation Index: Measures the effectiveness of deviating from the target policy weights. (Policy Index - Allocation Index) Allocation Index = weighted average return of the actual asset class weights and the return of the respective passive benchmark.

•Composite: Actual composite return = actual asset class weights times the actual manager return. Measures the effectiveness of the managers. (Actual composite return - Allocation Index)

L:Vermont: IPA: Executive IPA: 2005-4Q Web IPA Pages State Employees.ppt