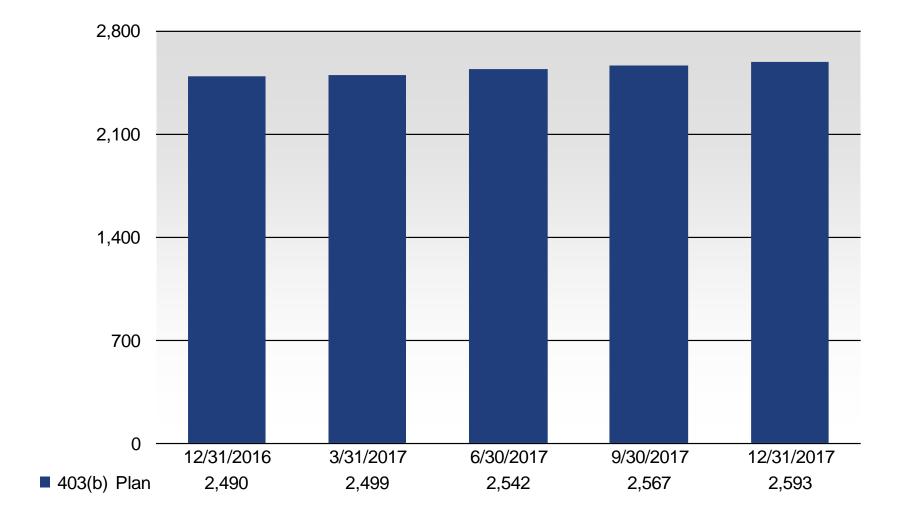

# Asset Distribution by Fund

| Active Participant<br>12/31/2016<br>3/31/2017<br>6/30/2017<br>9/30/2017<br>12/31/2017                                      | 2,490<br>2,499<br>2,542<br>2,567<br>2,593 |
|----------------------------------------------------------------------------------------------------------------------------|-------------------------------------------|
|                                                                                                                            | cipant:<br>\$33,287<br>\$35,590           |
| Average Number<br>Investment Option<br>per Participant:<br>12/31/2016<br>3/31/2017<br>6/30/2017<br>9/30/2017<br>12/31/2017 |                                           |

#### **Executive Summary**

- ◆ Plan assets were at \$101.75 million as of December 31, 2017
- ♦ Plan assets grew by \$4.83 million (5.0%) from October 1, 2017 to December 31, 2017
- ◆ Contributions were \$2.80 million from October 1, 2017 to December 31, 2017
- ♦ From October 1, 2017 to December 31, 2017 there were 2,593 participants