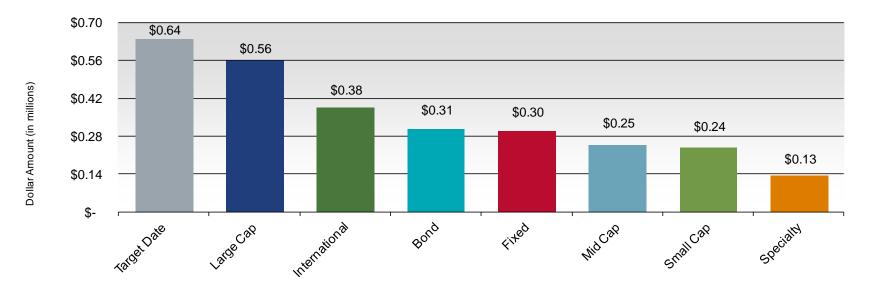

### Assets by Asset Class

# Percentage of Assets by Asset Class

| 403(b) Plan             | Self     | Target |            | Small | Mid  | Large |           |       |       |
|-------------------------|----------|--------|------------|-------|------|-------|-----------|-------|-------|
| 403(b) Flaii            | Directed | Date   | Internat'l | Cap   | Cap  | Cap   | Specialty | Bond  | Fixed |
| 10/1/2016 to 12/31/2016 | 0.4%     | 27.0%  | 8.4%       | 6.7%  | 9.5% | 19.6% | 4.1%      | 13.1% | 11.3% |
| 1/1/2017 to 3/31/2017   | 0.4%     | 26.5%  | 9.3%       | 7.2%  | 9.8% | 18.2% | 4.3%      | 12.7% | 11.8% |
| 4/1/2017 to 6/30/2017   | 0.4%     | 26.0%  | 10.7%      | 8.5%  | 8.3% | 18.6% | 3.5%      | 11.3% | 12.7% |
| 7/1/2017 to 9/30/2017   | 0.4%     | 26.1%  | 10.7%      | 8.0%  | 8.6% | 18.4% | 4.6%      | 10.2% | 13.0% |
| 10/1/2017 to 12/31/2017 | 0.4%     | 26.2%  | 10.7%      | 7.7%  | 9.2% | 18.8% | 5.5%      | 9.0%  | 12.4% |