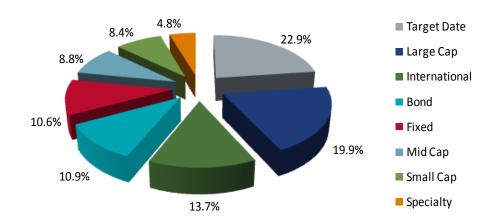

# Percentage of Assets by Asset Class

| 403(b) Plan             | Self     | Target |            | Small | Mid  | Large |           |       |       |
|-------------------------|----------|--------|------------|-------|------|-------|-----------|-------|-------|
| 403(b) Flaii            | Directed | Date   | Internat'l | Cap   | Cap  | Cap   | Specialty | Bond  | Fixed |
| 10/1/2016 to 12/31/2016 | 0.4%     | 27.0%  | 8.4%       | 6.7%  | 9.5% | 19.6% | 4.1%      | 13.1% | 11.3% |
| 1/1/2017 to 3/31/2017   | 0.4%     | 26.5%  | 9.3%       | 7.2%  | 9.8% | 18.2% | 4.3%      | 12.7% | 11.8% |
| 4/1/2017 to 6/30/2017   | 0.4%     | 26.0%  | 10.7%      | 8.5%  | 8.3% | 18.6% | 3.5%      | 11.3% | 12.7% |
| 7/1/2017 to 9/30/2017   | 0.4%     | 26.1%  | 10.7%      | 8.0%  | 8.6% | 18.4% | 4.6%      | 10.2% | 13.0% |
| 10/1/2017 to 12/31/2017 | 0.4%     | 26.2%  | 10.7%      | 7.7%  | 9.2% | 18.8% | 5.5%      | 9.0%  | 12.4% |

### Assets by Asset Class