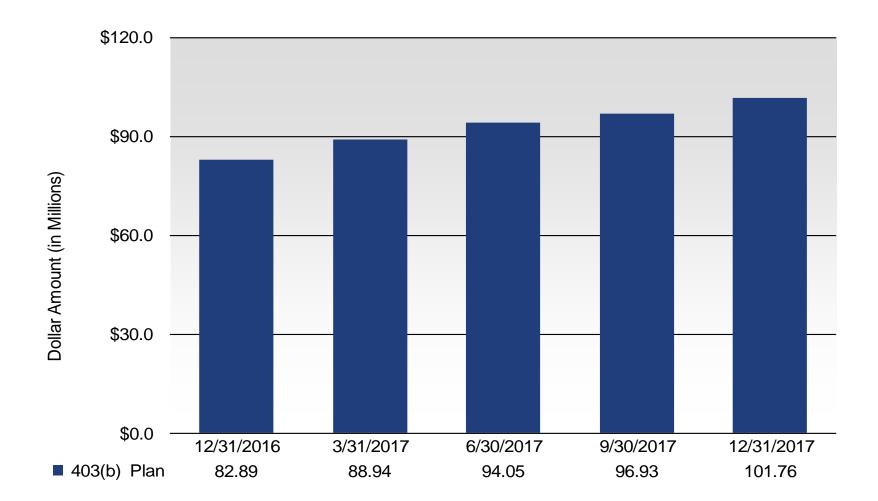

#### **Total Assets**

| ◆ Assets at December 31, 2017                           | \$101.75      |
|---------------------------------------------------------|---------------|
| ◆ Less assets at September 30, 2017                     | \$96.92       |
| ◆ Asset change for the quarter                          | \$4.83        |
| Asset Components                                        |               |
| ◆ Contributions for the quarter                         | \$2.80        |
| ◆ Less distributions for the quarter                    | -\$1.55       |
| <ul> <li>Net investment gain for the quarter</li> </ul> | <u>\$3.58</u> |
| ◆ Asset change for the quarter                          | \$4.83        |

#### **Executive Summary**

- ◆ Plan assets were at \$101.75 million as of December 31, 2017
- ♦ Plan assets grew by \$4.83 million (5.0%) from October 1, 2017 to December 31, 2017
- ◆ Contributions were \$2.80 million from October 1, 2017 to December 31, 2017
- ♦ From October 1, 2017 to December 31, 2017 there were 2,593 participants

#### **Asset Growth**