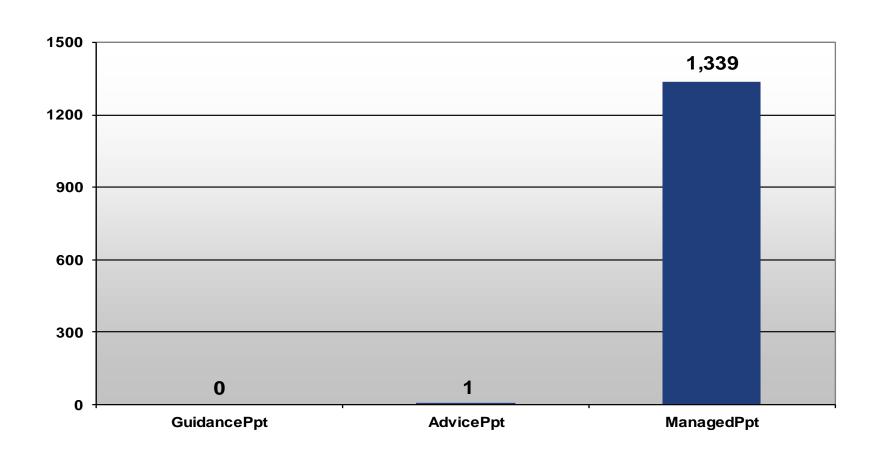

| 7     | 53,025    | 3.4%   | 3     |
| 0         | 0.0%       | 0     | 4,304     | 0.3%   | 1     |
| 515,688   | 25.4%      | 27    | 370,699   | 23.8%  | 18    |
|           |            |       |           |        |       |
|           |            |       |           |        |       |
| 2,550     | 0.1%       | 1     | 2,550     | 0.2%   | 1     |
| 10,896    | 0.5%       | 7     | 14,158    | 0.9%   | 12    |
| 31,425    | 1.5%       | 8     | 31,425    | 2.0%   | 8     |
| 44,871    | 2.2%       | 16    | 48,133    | 3.1%   | 21    |
|           |            |       |           |        |       |
|           |            |       |           |        |       |
| 2,031,944 | 100.0%     | 74    | 1,554,528 | 100.0% | 61    |



### Service Utilization by Number of Participants





## Service Utilization by Assets



#### **DISCLOSURES**

Core securities, when offered, are offered through GWFS Equities, Inc. and/or other broker dealers.

GWFS Equities, Inc., Member FINRA/SIPC, is a wholly owned subsidiary of Great-West Life & Annuity Insurance Company. Empower Retirement refers to the products and services offered in the retirement markets by Great-West Life & Annuity Insurance Company (GWL&A), Corporate Headquarters: Greenwood Village, CO; Great-West Life & Annuity Insurance Company of New York, Home Office: White Plains, NY; and their subsidiaries and affiliates. The trademarks, logos, service marks, and design elements used are owned by their respective owners and are used by permission.