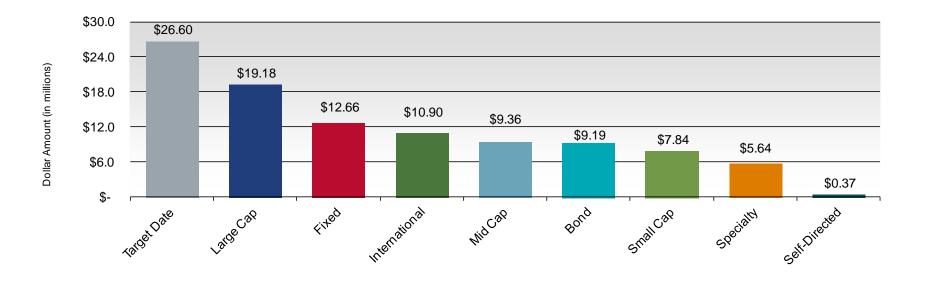

### Assets by Asset Class

| Asset Class/Fund Name                 | 9/3        | 9/30/2017 |       |             | 31/2017 |       |
|---------------------------------------|------------|-----------|-------|-------------|---------|-------|
|                                       | Amount     | Pct       | Accts | Amount      | Pct     | Accts |
| Self-Directed                         |            |           |       |             |         |       |
| Schw ab SDB Securities                | 258,653    | 0.3%      | 4     | 270,321     | 0.3%    | 4     |
| Schw ab SDB Sw eep Program            | 94,087     | 0.1%      | 4     | 99,296      | 0.1%    | 5     |
|                                       | 352,740    | 0.4%      |       | 369,617     | 0.4%    |       |
| Target Date                           |            |           |       |             |         |       |
| T. Row e Price 2010 Fund              | 2,574,793  | 2.7%      | 71    | 2,695,139   | 2.6%    | 70    |
| T. Row e Price 2020 Fund              | 8,378,676  | 8.6%      | 196   | 8,596,819   | 8.4%    | 195   |
| T. Row e Price 2030 Fund              | 7,891,134  | 8.1%      | 204   | 8,466,464   | 8.3%    | 207   |
| T. Row e Price 2040 Fund              | 4,075,764  | 4.2%      | 165   | 4,334,987   | 4.3%    | 170   |
| T. Row e Price 2050 Fund              | 364        | 0.0%      | 2     | 2,623       | 0.0%    | 4     |
| T. Row e Price 2060 Fund              | 8,467      | 0.0%      | 2     | 9,459       | 0.0%    | 2     |
| T. Row e Price Balanced Fund          | 2,416,646  | 2.5%      | 151   | 2,511,561   | 2.5%    | 154   |
|                                       | 25,345,845 | 26.1%     | [     | 26,617,053  | 26.2%   |       |
| International                         |            |           |       |             |         |       |
| Vanguard Total Intl Stock Index Inv   | 10,340,335 | 10.7%     | 1,634 | 10,904,254  | 10.7%   | 1,661 |
|                                       | 10,340,335 | 10.7%     |       | 10,904,254  | 10.7%   |       |
| Small-Cap                             |            |           |       |             |         |       |
| Vanguard Small-Cap Index Fund - Inv   | 7,745,461  | 8.0%      | 1,657 | 7,837,317   | 7.7%    | 1,681 |
|                                       | 7,745,461  | 8.0%      |       | 7,837,317   | 7.7%    |       |
| Mid-Cap                               |            |           |       |             |         |       |
| Vanguard Mid Cap Index Ins            | 8,320,579  | 8.6%      | 1,725 | 9,359,982   | 9.2%    | 1,749 |
|                                       | 8,320,579  | 8.6%      |       | 9,359,982   | 9.2%    |       |
| Large-Cap                             |            |           |       |             |         |       |
| Vanguard Institutional Index I        | 17,866,651 | 18.4%     | 1,676 | 19,178,854  | 18.8%   | 1,705 |
|                                       | 17,866,651 | 18.4%     |       | 19,178,854  | 18.8%   |       |
| Specialty                             |            |           |       |             |         |       |
| Calvert Equity I                      | 1,381,659  | 1.4%      | 142   | 1,505,416   | 1.5%    | 142   |
| Pax Global Envrnmntl Mkts Instl       | 96,386     | 0.1%      | 43    | 135,721     | 0.1%    | 42    |
| PIMCO Total Return ESG Instl          | 2,953,360  | 3.0%      | 1,371 | 3,994,630   | 3.9%    | 1,451 |
|                                       | 4,431,406  | 4.6%      |       | 5,635,767   | 5.5%    |       |
| Bond                                  |            |           |       |             |         |       |
| Vanguard Total Bond Market Index Inst | 9,901,551  | 10.2%     | 1,557 | 9,194,330   | 9.0%    | 1,578 |
|                                       | 9,901,551  | 10.2%     |       | 9,194,330   | 9.0%    |       |
| Fixed                                 |            |           |       |             |         |       |
| Great-West Portfolio Fund             | 12,624,281 | 13.0%     | 1,533 | 12,664,680  | 12.4%   | 1,554 |
|                                       | 12,624,281 | 13.0%     |       | 12,664,680  | 12.4%   |       |
|                                       | 96,928,849 | 100.0%    |       | 101,761,853 | 100.0%  |       |
|                                       | ,,         |           |       | ,,          | / 0     |       |