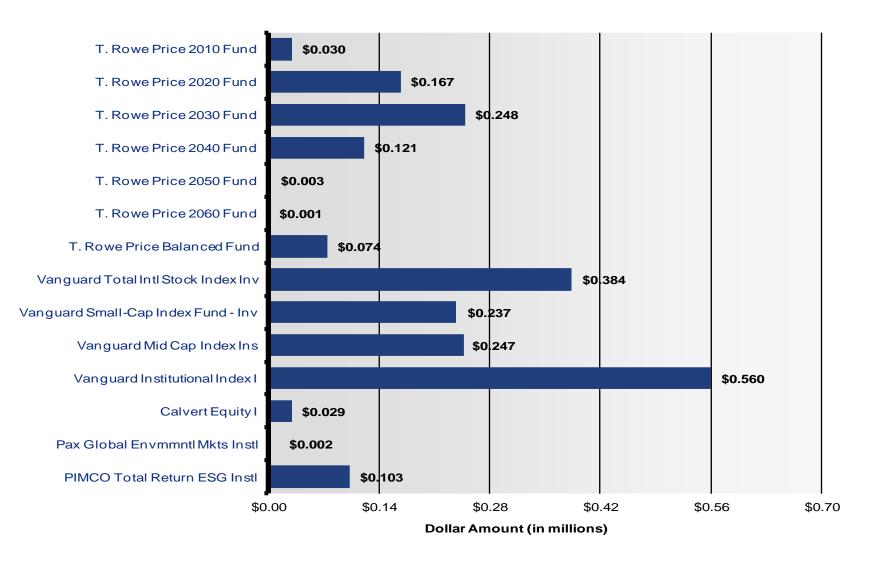

#### Assets by Investment Options

| Asset Class/Fund Name                 | 9/3        | 9/30/2017 |       |             | 31/2017 |       |
|---------------------------------------|------------|-----------|-------|-------------|---------|-------|
|                                       | Amount     | Pct       | Accts | Amount      | Pct     | Accts |
| Self-Directed                         |            |           |       |             |         |       |
| Schw ab SDB Securities                | 258,653    | 0.3%      | 4     | 270,321     | 0.3%    | 4     |
| Schw ab SDB Sw eep Program            | 94,087     | 0.1%      | 4     | 99,296      | 0.1%    | 5     |
|                                       | 352,740    | 0.4%      |       | 369,617     | 0.4%    |       |
| Target Date                           |            |           |       |             |         |       |
| T. Row e Price 2010 Fund              | 2,574,793  | 2.7%      | 71    | 2,695,139   | 2.6%    | 70    |
| T. Row e Price 2020 Fund              | 8,378,676  | 8.6%      | 196   | 8,596,819   | 8.4%    | 195   |
| T. Row e Price 2030 Fund              | 7,891,134  | 8.1%      | 204   | 8,466,464   | 8.3%    | 207   |
| T. Row e Price 2040 Fund              | 4,075,764  | 4.2%      | 165   | 4,334,987   | 4.3%    | 170   |
| T. Row e Price 2050 Fund              | 364        | 0.0%      | 2     | 2,623       | 0.0%    | 4     |
| T. Row e Price 2060 Fund              | 8,467      | 0.0%      | 2     | 9,459       | 0.0%    | 2     |
| T. Row e Price Balanced Fund          | 2,416,646  | 2.5%      | 151   | 2,511,561   | 2.5%    | 154   |
|                                       | 25,345,845 | 26.1%     | [     | 26,617,053  | 26.2%   |       |
| International                         |            |           |       |             |         |       |
| Vanguard Total Intl Stock Index Inv   | 10,340,335 | 10.7%     | 1,634 | 10,904,254  | 10.7%   | 1,661 |
|                                       | 10,340,335 | 10.7%     |       | 10,904,254  | 10.7%   |       |
| Small-Cap                             |            |           |       |             |         |       |
| Vanguard Small-Cap Index Fund - Inv   | 7,745,461  | 8.0%      | 1,657 | 7,837,317   | 7.7%    | 1,681 |
|                                       | 7,745,461  | 8.0%      |       | 7,837,317   | 7.7%    |       |
| Mid-Cap                               |            |           |       |             |         |       |
| Vanguard Mid Cap Index Ins            | 8,320,579  | 8.6%      | 1,725 | 9,359,982   | 9.2%    | 1,749 |
|                                       | 8,320,579  | 8.6%      |       | 9,359,982   | 9.2%    |       |
| Large-Cap                             |            |           |       |             |         |       |
| Vanguard Institutional Index I        | 17,866,651 | 18.4%     | 1,676 | 19,178,854  | 18.8%   | 1,705 |
|                                       | 17,866,651 | 18.4%     |       | 19,178,854  | 18.8%   |       |
| Specialty                             |            |           |       |             |         |       |
| Calvert Equity I                      | 1,381,659  | 1.4%      | 142   | 1,505,416   | 1.5%    | 142   |
| Pax Global Envrnmntl Mkts Instl       | 96,386     | 0.1%      | 43    | 135,721     | 0.1%    | 42    |
| PIMCO Total Return ESG Instl          | 2,953,360  | 3.0%      | 1,371 | 3,994,630   | 3.9%    | 1,451 |
|                                       | 4,431,406  | 4.6%      |       | 5,635,767   | 5.5%    |       |
| Bond                                  |            |           |       |             |         |       |
| Vanguard Total Bond Market Index Inst | 9,901,551  | 10.2%     | 1,557 | 9,194,330   | 9.0%    | 1,578 |
|                                       | 9,901,551  | 10.2%     |       | 9,194,330   | 9.0%    |       |
| Fixed                                 |            |           |       |             |         |       |
| Great-West Portfolio Fund             | 12,624,281 | 13.0%     | 1,533 | 12,664,680  | 12.4%   | 1,554 |
|                                       | 12,624,281 | 13.0%     |       | 12,664,680  | 12.4%   |       |
|                                       | 96,928,849 | 100.0%    |       | 101,761,853 | 100.0%  |       |
|                                       | ,,         |           |       | ,,          | / 0     |       |