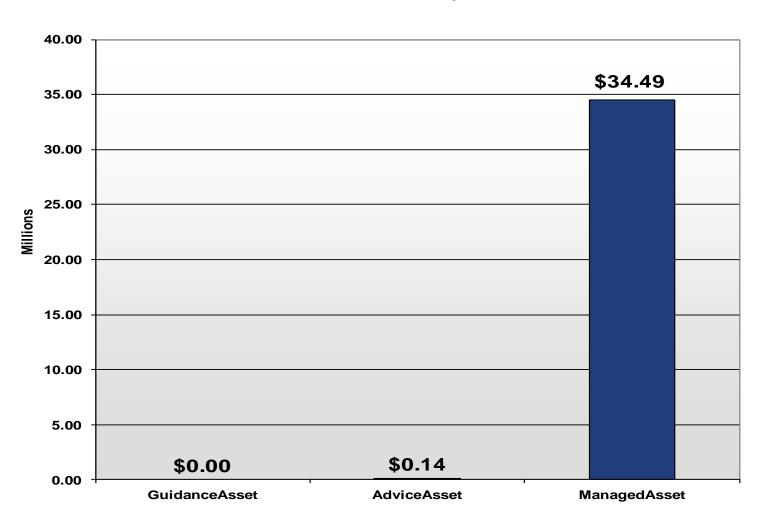

|
| 0         | 0.0%       | 0     | 4,304     | 0.3%   | 1     |
| 515,688   | 25.4%      | 27    | 370,699   | 23.8%  | 18    |
|           |            |       |           |        |       |
|           |            |       |           |        |       |
| 2,550     | 0.1%       | 1     | 2,550     | 0.2%   | 1     |
| 10,896    | 0.5%       | 7     | 14,158    | 0.9%   | 12    |
| 31,425    | 1.5%       | 8     | 31,425    | 2.0%   | 8     |
| 44,871    | 2.2%       | 16    | 48,133    | 3.1%   | 21    |
|           |            |       |           |        |       |
|           |            |       |           |        |       |
| 2,031,944 | 100.0%     | 74    | 1,554,528 | 100.0% | 61    |



### Service Utilization by Number of Participants





## Service Utilization by Assets



#### **DISCLOSURES**

Core securities, when offered, are offered through GWFS Equities, Inc. and/or other broker dealers.

GWFS Equities, Inc., Member FINRA/SIPC, is a wholly owned subsidiary of Great-West Life & Annuity Insurance Company. Empower Retirement refers to the products and services offered in the retirement markets by Great-West Life & Annuity Insurance Company (GWL&A), Corporate Headquarters: Greenwood Village, CO; Great-West Life & Annuity Insurance Company of New York, Home Office: White Plains, NY; and their subsidiaries and affiliates. The trademarks, logos, service marks, and design elements used are owned by their respective owners and are used by permission.