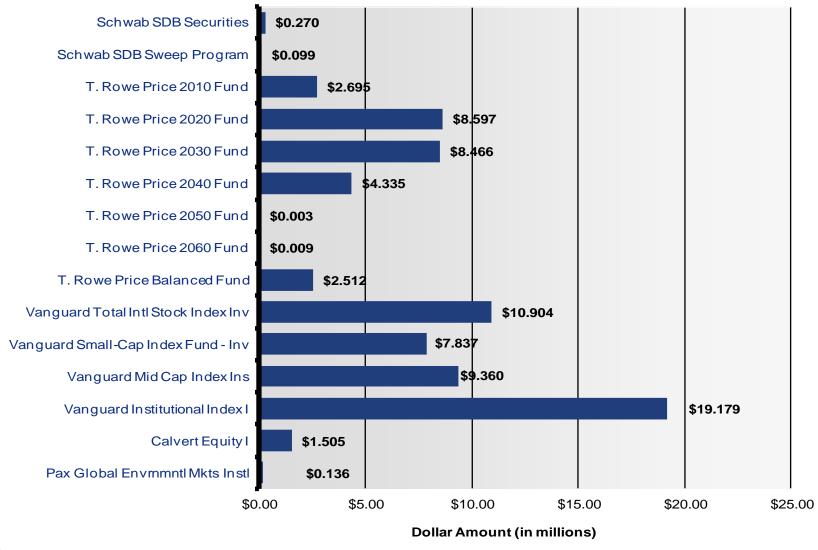

#### Assets by Investment Options

| Asset Class/Fund Name                 | 9/3        | 9/30/2017 |       |             | 31/2017 |       |
|---------------------------------------|------------|-----------|-------|-------------|---------|-------|
|                                       | Amount     | Pct       | Accts | Amount      | Pct     | Accts |
| Self-Directed                         |            |           |       |             |         |       |
| Schw ab SDB Securities                | 258,653    | 0.3%      | 4     | 270,321     | 0.3%    | 4     |
| Schw ab SDB Sw eep Program            | 94,087     | 0.1%      | 4     | 99,296      | 0.1%    | 5     |
|                                       | 352,740    | 0.4%      |       | 369,617     | 0.4%    |       |
| Target Date                           |            |           |       |             |         |       |
| T. Row e Price 2010 Fund              | 2,574,793  | 2.7%      | 71    | 2,695,139   | 2.6%    | 70    |
| T. Row e Price 2020 Fund              | 8,378,676  | 8.6%      | 196   | 8,596,819   | 8.4%    | 195   |
| T. Row e Price 2030 Fund              | 7,891,134  | 8.1%      | 204   | 8,466,464   | 8.3%    | 207   |
| T. Row e Price 2040 Fund              | 4,075,764  | 4.2%      | 165   | 4,334,987   | 4.3%    | 170   |
| T. Row e Price 2050 Fund              | 364        | 0.0%      | 2     | 2,623       | 0.0%    | 4     |
| T. Row e Price 2060 Fund              | 8,467      | 0.0%      | 2     | 9,459       | 0.0%    | 2     |
| T. Row e Price Balanced Fund          | 2,416,646  | 2.5%      | 151   | 2,511,561   | 2.5%    | 154   |
|                                       | 25,345,845 | 26.1%     | [     | 26,617,053  | 26.2%   |       |
| International                         |            |           |       |             |         |       |
| Vanguard Total Intl Stock Index Inv   | 10,340,335 | 10.7%     | 1,634 | 10,904,254  | 10.7%   | 1,661 |
|                                       | 10,340,335 | 10.7%     |       | 10,904,254  | 10.7%   |       |
| Small-Cap                             |            |           |       |             |         |       |
| Vanguard Small-Cap Index Fund - Inv   | 7,745,461  | 8.0%      | 1,657 | 7,837,317   | 7.7%    | 1,681 |
|                                       | 7,745,461  | 8.0%      |       | 7,837,317   | 7.7%    |       |
| Mid-Cap                               |            |           |       |             |         |       |
| Vanguard Mid Cap Index Ins            | 8,320,579  | 8.6%      | 1,725 | 9,359,982   | 9.2%    | 1,749 |
|                                       | 8,320,579  | 8.6%      |       | 9,359,982   | 9.2%    |       |
| Large-Cap                             |            |           |       |             |         |       |
| Vanguard Institutional Index I        | 17,866,651 | 18.4%     | 1,676 | 19,178,854  | 18.8%   | 1,705 |
|                                       | 17,866,651 | 18.4%     |       | 19,178,854  | 18.8%   |       |
| Specialty                             |            |           |       |             |         |       |
| Calvert Equity I                      | 1,381,659  | 1.4%      | 142   | 1,505,416   | 1.5%    | 142   |
| Pax Global Envrnmntl Mkts Instl       | 96,386     | 0.1%      | 43    | 135,721     | 0.1%    | 42    |
| PIMCO Total Return ESG Instl          | 2,953,360  | 3.0%      | 1,371 | 3,994,630   | 3.9%    | 1,451 |
|                                       | 4,431,406  | 4.6%      |       | 5,635,767   | 5.5%    |       |
| Bond                                  |            |           |       |             |         |       |
| Vanguard Total Bond Market Index Inst | 9,901,551  | 10.2%     | 1,557 | 9,194,330   | 9.0%    | 1,578 |
|                                       | 9,901,551  | 10.2%     |       | 9,194,330   | 9.0%    |       |
| Fixed                                 |            |           |       |             |         |       |
| Great-West Portfolio Fund             | 12,624,281 | 13.0%     | 1,533 | 12,664,680  | 12.4%   | 1,554 |
|                                       | 12,624,281 | 13.0%     |       | 12,664,680  | 12.4%   |       |
|                                       | 96,928,849 | 100.0%    |       | 101,761,853 | 100.0%  |       |
|                                       | ,,         |           |       | ,,          | / 0     |       |