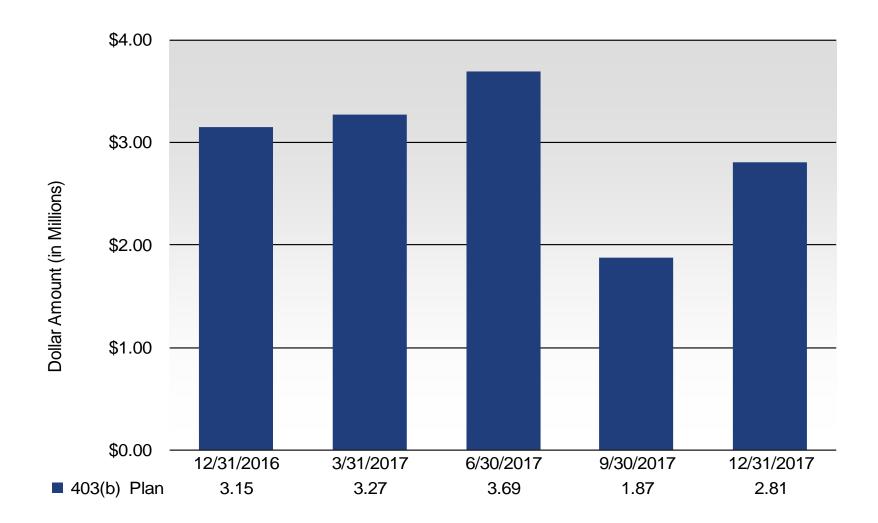

#### **Asset Growth**

#### **Total Assets**

| ◆ Assets at December 31, 2017                           | \$101.75      |
|---------------------------------------------------------|---------------|
| ◆ Less assets at September 30, 2017                     | \$96.92       |
| ◆ Asset change for the quarter                          | \$4.83        |
| Asset Components                                        |               |
| ◆ Contributions for the quarter                         | \$2.80        |
| ◆ Less distributions for the quarter                    | -\$1.55       |
| <ul> <li>Net investment gain for the quarter</li> </ul> | <u>\$3.58</u> |
| ◆ Asset change for the quarter                          | \$4.83        |

#### **Executive Summary**

- ◆ Plan assets were at \$101.75 million as of December 31, 2017
- ♦ Plan assets grew by \$4.83 million (5.0%) from October 1, 2017 to December 31, 2017
- ◆ Contributions were \$2.80 million from October 1, 2017 to December 31, 2017
- ♦ From October 1, 2017 to December 31, 2017 there were 2,593 participants