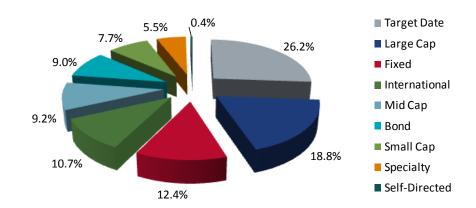

# Percentage of Assets by Asset Class

| 403(b) Plan             | Self     | Target |            | Small | Mid  | Large |           |       |       |
|-------------------------|----------|--------|------------|-------|------|-------|-----------|-------|-------|
| 403(b) Flaii            | Directed | Date   | Internat'l | Cap   | Cap  | Cap   | Specialty | Bond  | Fixed |
| 10/1/2016 to 12/31/2016 | 0.4%     | 27.0%  | 8.4%       | 6.7%  | 9.5% | 19.6% | 4.1%      | 13.1% | 11.3% |
| 1/1/2017 to 3/31/2017   | 0.4%     | 26.5%  | 9.3%       | 7.2%  | 9.8% | 18.2% | 4.3%      | 12.7% | 11.8% |
| 4/1/2017 to 6/30/2017   | 0.4%     | 26.0%  | 10.7%      | 8.5%  | 8.3% | 18.6% | 3.5%      | 11.3% | 12.7% |
| 7/1/2017 to 9/30/2017   | 0.4%     | 26.1%  | 10.7%      | 8.0%  | 8.6% | 18.4% | 4.6%      | 10.2% | 13.0% |
| 10/1/2017 to 12/31/2017 | 0.4%     | 26.2%  | 10.7%      | 7.7%  | 9.2% | 18.8% | 5.5%      | 9.0%  | 12.4% |