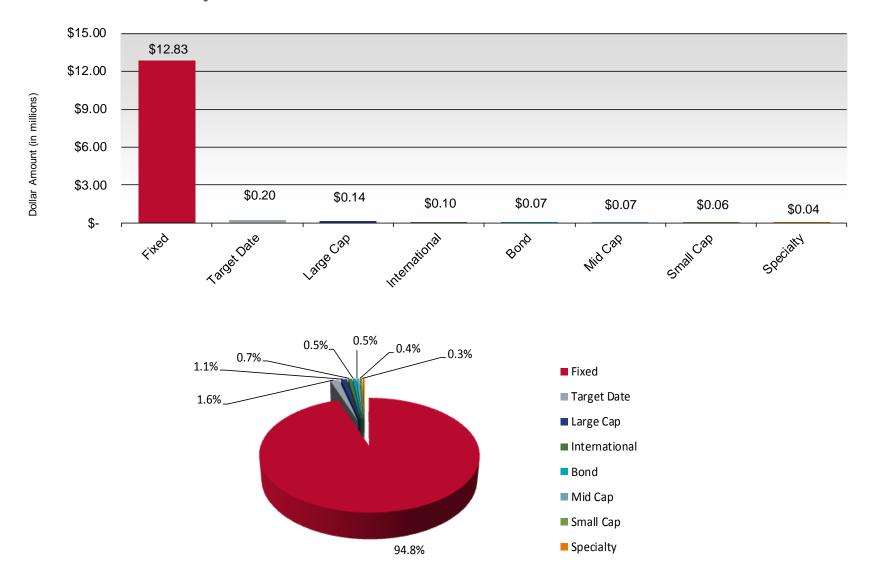

# Percentage of Assets by Asset Class

| 403(b) Plan             | Self     | Target |            | Small | Mid  | Large |           |       |       |
|-------------------------|----------|--------|------------|-------|------|-------|-----------|-------|-------|
| 403(D) Flaii            | Directed | Date   | Internat'l | Cap   | Cap  | Cap   | Specialty | Bond  | Fixed |
| 1/1/2017 to 3/31/2017   | 0.4%     | 26.5%  | 9.3%       | 7.2%  | 9.8% | 18.2% | 4.3%      | 12.7% | 11.8% |
| 4/1/2017 to 6/30/2017   | 0.4%     | 26.0%  | 10.7%      | 8.5%  | 8.3% | 18.6% | 3.5%      | 11.3% | 12.7% |
| 7/1/2017 to 9/30/2017   | 0.4%     | 26.1%  | 10.7%      | 8.0%  | 8.6% | 18.4% | 4.6%      | 10.2% | 13.0% |
| 10/1/2017 to 12/31/2017 | 0.4%     | 26.2%  | 10.7%      | 7.7%  | 9.2% | 18.8% | 5.5%      | 9.0%  | 12.4% |
| 1/1/2018 to 1/31/2018   | 0.0%     | 0.0%   | 0.0%       | 0.0%  | 0.0% | 0.0%  | 0.0%      | 0.0%  | 0.0%  |