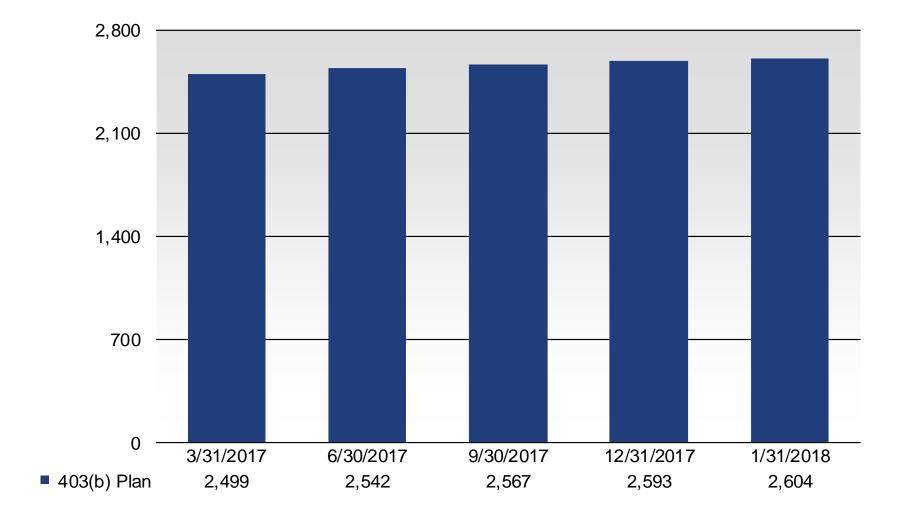

#### **Executive Summary**

- ♦ Plan assets were at \$0.00 million as of January 31, 2018
- ♦ Plan assets decreased by \$99.24 million (100.0%) from January 1, 2018 to January 31, 2018
- ♦ Contributions were \$13.52 million from January 1, 2018 to January 31, 2018
- ♦ From January 1, 2018 to January 31, 2018 there were 2,604 participants

#### **Asset Growth**