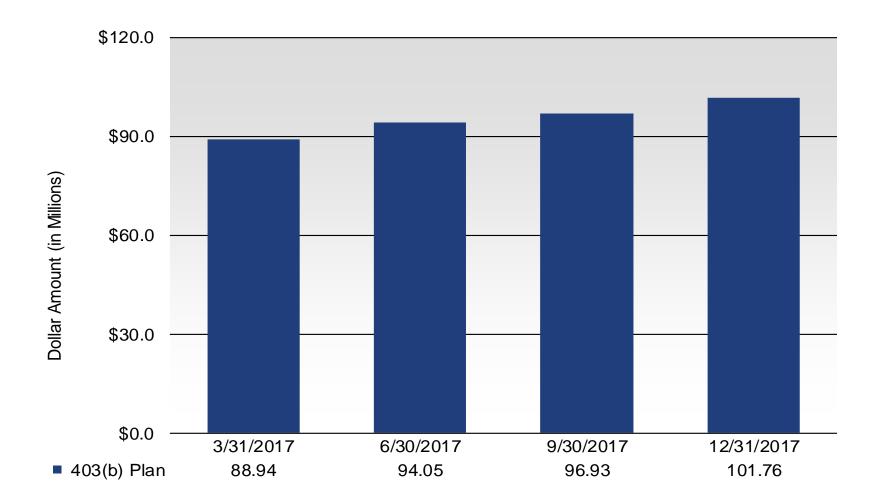

#### **Total Assets**

| <b>♦</b> | Assets at January 31, 2018          | \$0.00          |
|----------|-------------------------------------|-----------------|
| <b>♦</b> | Less assets at December 31, 2017    | <u>\$99.24</u>  |
| •        | Asset change for the quarter        | - \$99.24       |
|          | Accet Components                    |                 |
|          | Asset Components                    |                 |
| <b>♦</b> | Contributions for the quarter       | \$13.52         |
| <b>♦</b> | Less distributions for the quarter  | -\$105.27       |
| <b>♦</b> | Net investment loss for the quarter | <u>- \$7.49</u> |
| <b>♦</b> | Asset change for the quarter        | - \$99.24       |

#### **Executive Summary**

- ♦ Plan assets were at \$0.00 million as of January 31, 2018
- ♦ Plan assets decreased by \$99.24 million (100.0%) from January 1, 2018 to January 31, 2018
- ♦ Contributions were \$13.52 million from January 1, 2018 to January 31, 2018
- ♦ From January 1, 2018 to January 31, 2018 there were 2,604 participants

#### **Asset Growth**