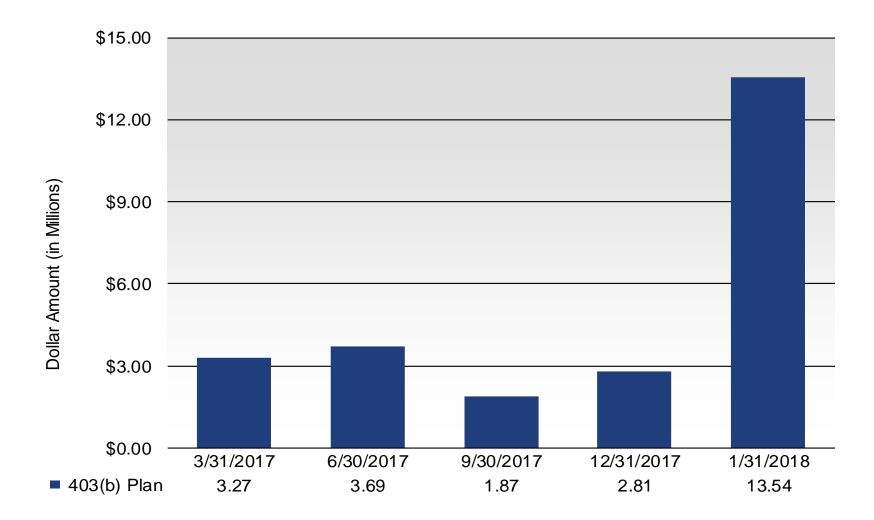

#### **Total Assets**

| <b>♦</b> | Assets at January 31, 2018          | \$0.00          |
|----------|-------------------------------------|-----------------|
| <b>♦</b> | Less assets at December 31, 2017    | <u>\$99.24</u>  |
| •        | Asset change for the quarter        | - \$99.24       |
|          | Accet Components                    |                 |
|          | Asset Components                    |                 |
| <b>♦</b> | Contributions for the quarter       | \$13.52         |
| <b>♦</b> | Less distributions for the quarter  | -\$105.27       |
| <b>♦</b> | Net investment loss for the quarter | <u>- \$7.49</u> |
| <b>♦</b> | Asset change for the quarter        | - \$99.24       |

#### **Executive Summary**

- ♦ Plan assets were at \$0.00 million as of January 31, 2018
- ♦ Plan assets decreased by \$99.24 million (100.0%) from January 1, 2018 to January 31, 2018
- ♦ Contributions were \$13.52 million from January 1, 2018 to January 31, 2018
- ♦ From January 1, 2018 to January 31, 2018 there were 2,604 participants