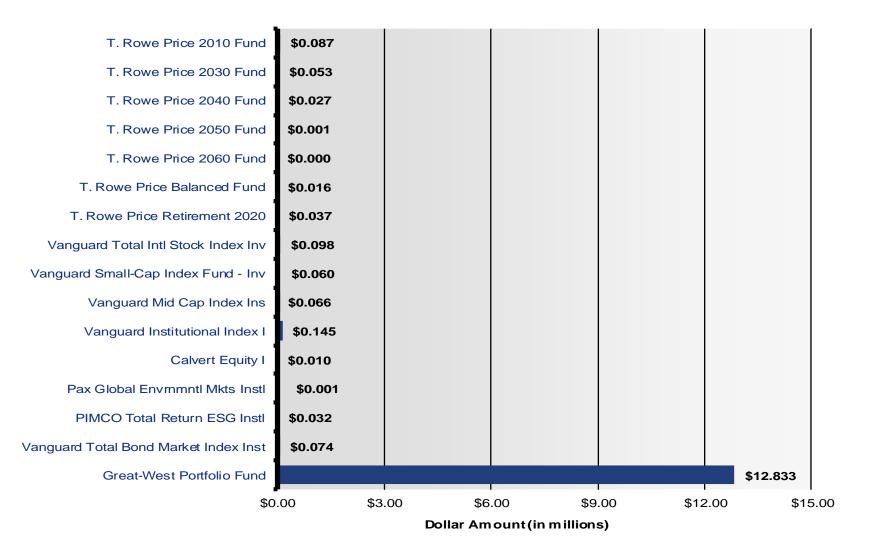

Mid   | Large |           |       |       |
|-------------------------|--------|------------|-------|-------|-------|-----------|-------|-------|
|                         | Date   | Internat'l | Cap   | Cap   | Cap   | Specialty | Bond  | Fixed |
| 1/1/2017 to 3/31/2017   | 17.3%  | 12.5%      | 6.6%  | 10.5% | 22.1% | 5.2%      | 19.0% | 6.8%  |
| 4/1/2017 to 6/30/2017   | 21.1%  | 13.8%      | 9.7%  | 7.5%  | 21.2% | 3.7%      | 12.9% | 10.2% |
| 7/1/2017 to 9/30/2017   | 26.4%  | 11.8%      | 7.5%  | 7.1%  | 16.8% | 3.7%      | 11.4% | 15.3% |
| 10/1/2017 to 12/31/2017 | 22.9%  | 13.7%      | 8.4%  | 8.8%  | 19.9% | 4.8%      | 10.9% | 10.6% |
| 1/1/2018 to 1/31/2018   | 1.6%   | 0.7%       | 0.4%  | 0.5%  | 1.1%  | 0.3%      | 0.5%  | 94.8% |

#### Contributions by Investment Option



# Contributions by Fund

| Contributing Participants: |             |  |  |  |  |  |
|----------------------------|-------------|--|--|--|--|--|
| 3/31/2017                  | 1,750       |  |  |  |  |  |
| 6/30/2017                  | 1,796       |  |  |  |  |  |
| 9/30/2017                  | 1,710       |  |  |  |  |  |
| 12/31/2017                 | 1,755       |  |  |  |  |  |
| 1/31/2018                  | 1,743       |  |  |  |  |  |
| Average                    |             |  |  |  |  |  |
| Contributions per F        | articipant: |  |  |  |  |  |
| 3/31/2017                  | \$1,871     |  |  |  |  |  |
| 6/30/2017                  | \$2,055     |  |  |  |  |  |
| 9/30/2017                  | \$1,094     |  |  |  |  |  |
| 12/31/2017                 | \$1,600     |  |  |  |