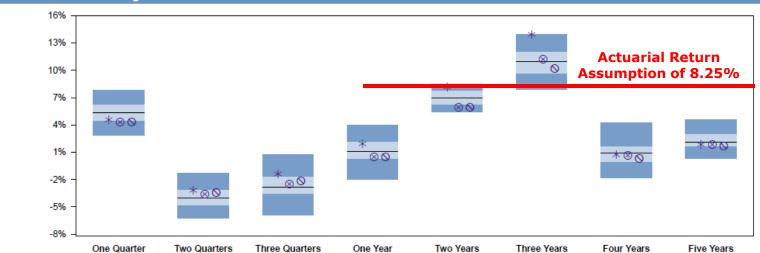

### **Total Public Funds Performance**

#### **VERMONT PENSION INVESTMENT COMMITTEE**

Total Fund - Universe: Public Funds (DB) Periods Ending December 31, 2011

#### **Total Fund Performance - Trailing Periods**

| _ |                 |     |    |      |    |      |    |      |    |     |    |      |    |      |    |     |    |
|---|-----------------|-----|----|------|----|------|----|------|----|-----|----|------|----|------|----|-----|----|
| * | TRS COMPOSITE   | 4.7 | 66 | -3.1 | 26 | -1.3 | 18 | 2.0  | 32 | 8.2 | 14 | 14.0 | 5  | 0.8  | 51 | 1.9 | 61 |
| 8 | TRS Allocation  | 4.4 | 77 | -3.5 | 37 | -2.4 | 41 | 0.6  | 70 | 6.0 | 85 | 11.3 | 41 | 0.7  | 54 | 1.9 | 63 |
| 0 | POLICY INDEX    | 4.4 | 74 | -3.3 | 31 | -2.1 | 36 | 0.6  | 69 | 6.0 | 82 | 10.3 | 65 | 0.4  | 61 | 1.8 | 65 |
|   | 5th Percentile  | 7.8 |    | -1.3 |    | 0.7  |    | 4.0  |    | 8.5 |    | 13.9 |    | 4.2  |    | 4.6 |    |
|   | 25th Percentile | 6.3 |    | -3.1 |    | -1.6 |    | 2.2  |    | 7.8 |    | 12.1 |    | 1.7  |    | 3.0 |    |
|   | 50th Percentile | 5.3 |    | -4.0 |    | -2.8 |    | 1.1  |    | 7.0 |    | 11.0 |    | 0.9  |    | 2.1 |    |
|   | 75th Percentile | 4.4 |    | -4.9 |    | -3.6 |    | 0.2  |    | 6.2 |    | 9.6  |    | -0.1 |    | 1.6 |    |
|   | 95th Percentile | 2.9 |    | -6.2 |    | -5.9 |    | -2.0 |    | 5.4 |    | 7.9  |    | -1.8 |    | 0.3 |    |
|   |                 |     |    |      |    |      |    |      |    |     |    |      |    |      |    |     |    |