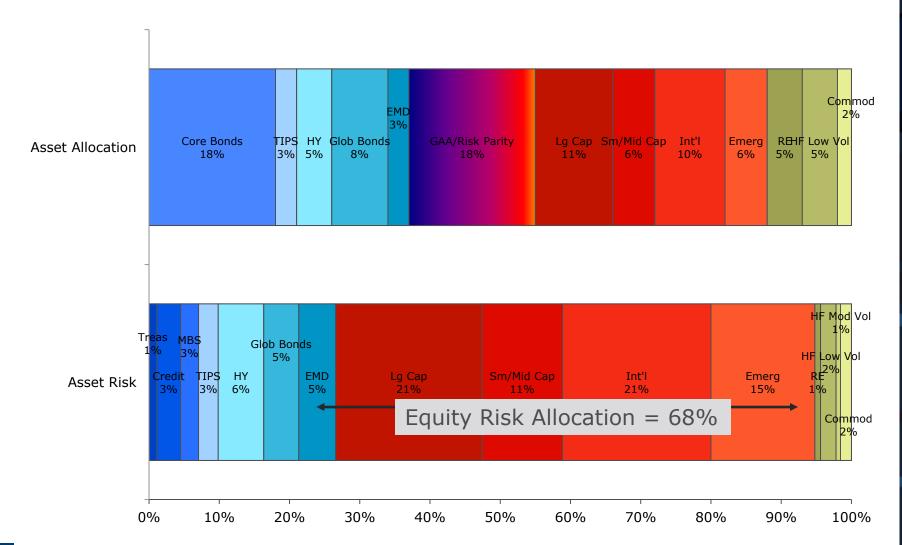

### **Total Plan Asset Allocation - VTRS**



# **Policy Asset Allocation and Risk Budgeting**





# **NEPC Plans by Type – Average Asset Allocation**



#### **Disclosure:**



Allocations may not add to 100% due to rounding. Average asset allocations shown include all portfolios submitted to the ICC universe as of 1/9/12 for periods ending 9/30/11. Portfolios included correspond with the ICC universe requirements and exclude portfolios meeting the following criteria: 1) An allocation greater than 95% to one asset class and 2) Portfolios not providing an asset allocation.

# Asset Breakdown

| Composite         \$159,071         \$28           T. Rowe         42,893         PIMCO         171           SSgA Equal Wgt         73,581         SSgA S&P 500         42,426           Champlain         0         28           SSgA Mid         0         Wellington         0           SSgA R-2