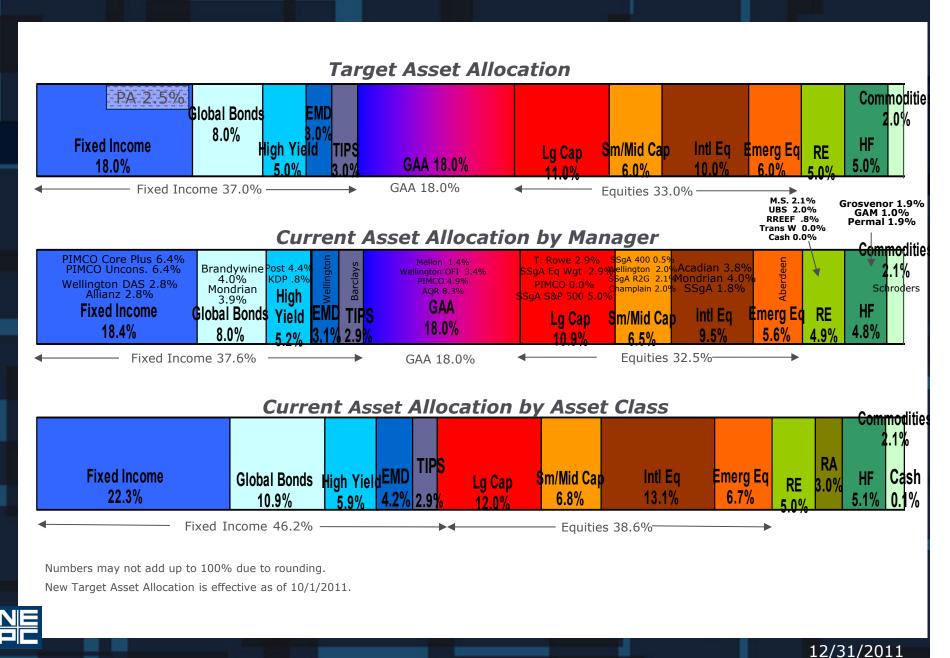

### **Total Plan Asset Allocation - VTRS**



# **Policy Asset Allocation and Risk Budgeting**





# **NEPC Plans by Type – Average Asset Allocation**



#### **Disclosure:**



Allocations may not add to 100% due to rounding. Average asset allocations shown include all portfolios submitted to the ICC universe as of 1/9/12 for periods ending 9/30/11. Portfolios included correspond with the ICC universe requirements and exclude portfolios meeting the following criteria: 1) An allocation greater than 95% to one asset class and 2) Portfolios not providing an asset allocation.

# Asset Breakdown

| Composite         \$159,071         \$28           T. Rowe         42,893         PIMCO         171           SSgA Equal Wgt         73,581         SSgA S&P 500         42,426           Champlain         0         28           SSgA Mid