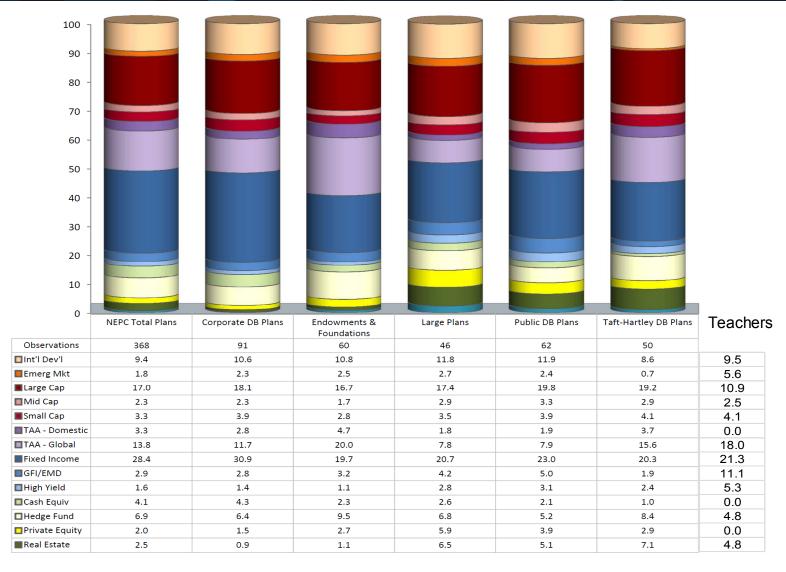

# **NEPC Plans by Type – Average Asset Allocation**

#### **Disclosure:**

Allocations may not add to 100% due to rounding. Average asset allocations shown include all portfolios submitted to the ICC universe as of 1/9/12 for periods ending 9/30/11. Portfolios included correspond with the ICC universe requirements and exclude portfolios meeting the following criteria: 1) An allocation greater than 95% to one asset class and 2) Portfolios not providing an asset allocation.