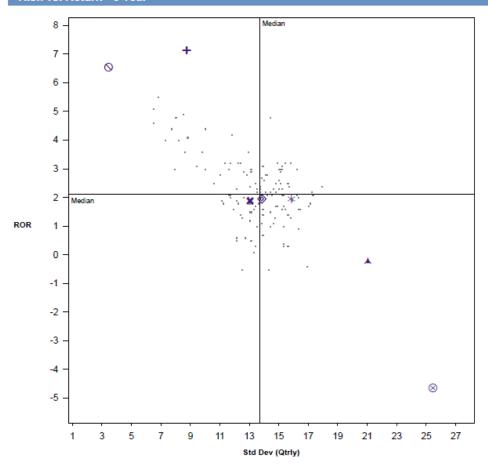

### **Total Public Funds Performance**

#### **VERMONT PENSION INVESTMENT COMMITTEE**

Total Fund - Universe: Public Funds (DB) Periods Ending December 31, 2011

#### **Total Fund Performance - Trailing Periods**

| _ |                 |     |    |      |    |      |    |      |    |     |    |      |    |      |    |     |    |
|---|-----------------|-----|----|------|----|------|----|------|----|-----|----|------|----|------|----|-----|----|
| * | TRS COMPOSITE   | 4.7 | 66 | -3.1 | 26 | -1.3 | 18 | 2.0  | 32 | 8.2 | 14 | 14.0 | 5  | 0.8  | 51 | 1.9 | 61 |
| 8 | TRS Allocation  | 4.4 | 77 | -3.5 | 37 | -2.4 | 41 | 0.6  | 70 | 6.0 | 85 | 11.3 | 41 | 0.7  | 54 | 1.9 | 63 |
| 0 | POLICY INDEX    | 4.4 | 74 | -3.3 | 31 | -2.1 | 36 | 0.6  | 69 | 6.0 | 82 | 10.3 | 65 | 0.4  | 61 | 1.8 | 65 |
|   | 5th Percentile  | 7.8 |    | -1.3 |    | 0.7  |    | 4.0  |    | 8.5 |    | 13.9 |    | 4.2  |    | 4.6 |    |
|   | 25th Percentile | 6.3 |    | -3.1 |    | -1.6 |    | 2.2  |    | 7.8 |    | 12.1 |    | 1.7  |    | 3.0 |    |
|   | 50th Percentile | 5.3 |    | -4.0 |    | -2.8 |    | 1.1  |    | 7.0 |    | 11.0 |    | 0.9  |    | 2.1 |    |
|   | 75th Percentile | 4.4 |    | -4.9 |    | -3.6 |    | 0.2  |    | 6.2 |    | 9.6  |    | -0.1 |    | 1.6 |    |
|   | 95th Percentile | 2.9 |    | -6.2 |    | -5.9 |    | -2.0 |    | 5.4 |    | 7.9  |    | -1.8 |    | 0.3 |    |
|   |                 |     |    |      |    |      |    |      |    |     |    |      |    |      |    |     |    |