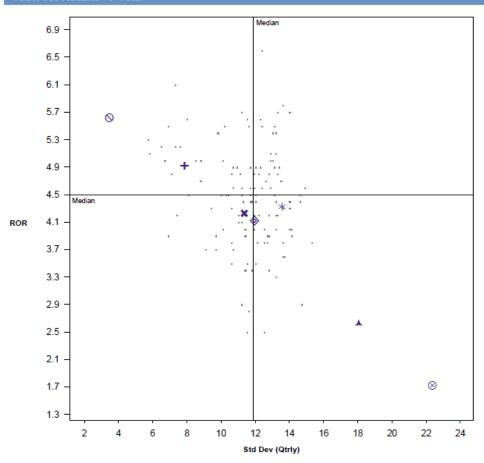

### **Total Public Funds Performance**

#### **VERMONT STATE TEACHERS**

Total Fund - Universe: Public Funds (DB) Periods Ending December 31, 2011