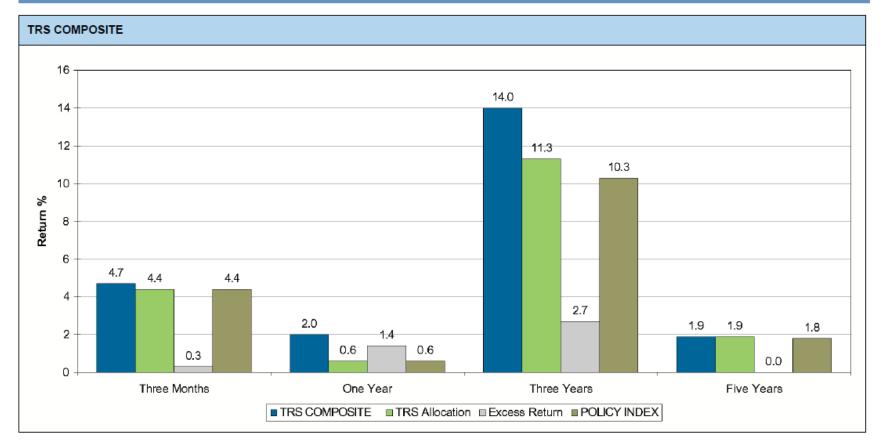

### **Fund Performance vs. Benchmark**

#### **VERMONT PENSION INVESTMENT COMMITTEE**

POLICY INDEX

Benchmark:

Periods Ending December 31, 2011

Fund Performance vs. Benchmark

#### **Total Fund Performance - Trailing Periods**

| _ |                 |     |    |      |    |      |    |      |    |     |    |      |    |      |    |     |    |
|---|-----------------|-----|----|------|----|------|----|------|----|-----|----|------|----|------|----|-----|----|
| * | TRS COMPOSITE   | 4.7 | 66 | -3.1 | 26 | -1.3 | 18 | 2.0  | 32 | 8.2 | 14 | 14.0 | 5  | 0.8  | 51 | 1.9 | 61 |
| 8 | TRS Allocation  | 4.4 | 77 | -3.5 | 37 | -2.4 | 41 | 0.6  | 70 | 6.0 | 85 | 11.3 | 41 | 0.7  | 54 | 1.9 | 63 |
| 0 | POLICY INDEX    | 4.4 | 74 | -3.3 | 31 | -2.1 | 36 | 0.6  | 69 | 6.0 | 82 | 10.3 | 65 | 0.4  | 61 | 1.8 | 65 |
|   | 5th Percentile  | 7.8 |    | -1.3 |    | 0.7  |    | 4.0  |    | 8.5 |    | 13.9 |    | 4.2  |    | 4.6 |    |
|   | 25th Percentile | 6.3 |    | -3.1 |    | -1.6 |    | 2.2  |    | 7.8 |    | 12.1 |    | 1.7  |    | 3.0 |    |
|   | 50th Percentile | 5.3 |    | -4.0 |    | -2.8 |    | 1.1  |    | 7.0 |    | 11.0 |    | 0.9  |    | 2.1 |    |
|   | 75th Percentile | 4.4 |    | -4.9 |    | -3.6 |    | 0.2  |    | 6.2 |    | 9.6  |    | -0.1 |    | 1.6 |    |
|   | 95th Percentile | 2.9 |    | -6.2 |    | -5.9 |    | -2.0 |    | 5.4 |    | 7.9  |    | -1.8 |    | 0.3 |    |
|   |                 |     |    |      |    |      |    |      |    |     |    |      |    |      |    |     |    |