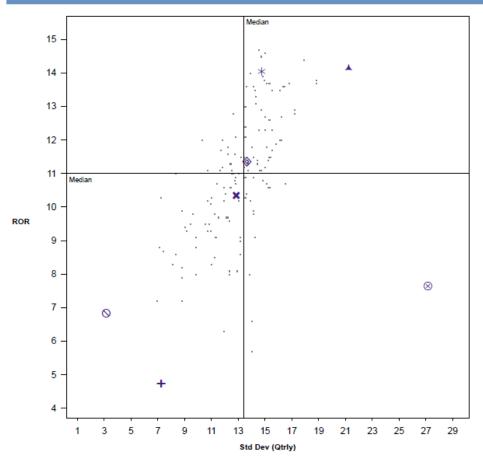

### **Total Public Funds Performance**

#### **VERMONT STATE TEACHERS**

Total Fund - Universe: Public Funds (DB) Periods Ending December 31, 2011