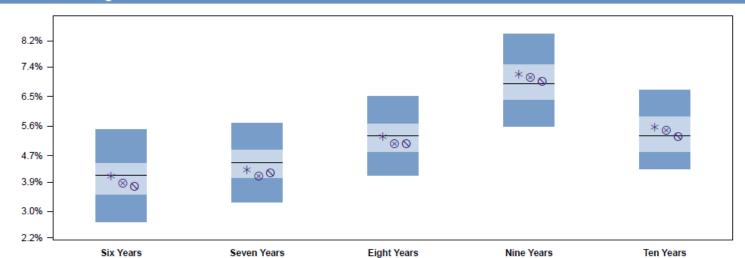

### **Total Public Funds Performance**

#### **VERMONT PENSION INVESTMENT COMMITTEE**

Total Fund - Universe: Public Funds (DB) Periods Ending December 31, 2011

#### **Total Fund Performance - Trailing Periods**

| _ |                 |     |    |      |    |      |    |      |    |     |    |      |    |      |    |     |    |
|---|-----------------|-----|----|------|----|------|----|------|----|-----|----|------|----|------|----|-----|----|
| * | TRS COMPOSITE   | 4.7 | 66 | -3.1 | 26 | -1.3 | 18 | 2.0  | 32 | 8.2 | 14 | 14.0 | 5  | 0.8  | 51 | 1.9 | 61 |
| 8 | TRS Allocation  | 4.4 | 77 | -3.5 | 37 | -2.4 | 41 | 0.6  | 70 | 6.0 | 85 | 11.3 | 41 | 0.7  | 54 | 1.9 | 63 |
| 0 | POLICY INDEX    | 4.4 | 74 | -3.3 | 31 | -2.1 | 36 | 0.6  | 69 | 6.0 | 82 | 10.3 | 65 | 0.4  | 61 | 1.8 | 65 |
|   | 5th Percentile  | 7.8 |    | -1.3 |    | 0.7  |    | 4.0  |    | 8.5 |    | 13.9 |    | 4.2  |    | 4.6 |    |
|   | 25th Percentile | 6.3 |    | -3.1 |    | -1.6 |    | 2.2  |    | 7.8 |    | 12.1 |    | 1.7  |    | 3.0 |    |
|   | 50th Percentile | 5.3 |    | -4.0 |    | -2.8 |    | 1.1  |    | 7.0 |    | 11.0 |    | 0.9  |    | 2.1 |    |
|   | 75th Percentile | 4.4 |    | -4.9 |    | -3.6 |    | 0.2  |    | 6.2 |    | 9.6  |    | -0.1 |    | 1.6 |    |
|   | 95th Percentile | 2.9 |    | -6.2 |    | -5.9 |    | -2.0 |    | 5.4 |    | 7.9  |    | -1.8 |    | 0.3 |    |
|   |                 |     |    |      |    |      |    |      |    |     |    |      |    |      |    |     |    |