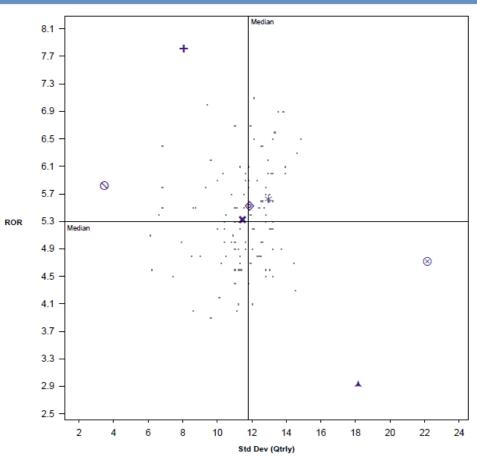

### **Total Public Funds Performance**

#### **VERMONT STATE TEACHERS**

Total Fund - Universe: Public Funds (DB) Periods Ending December 31, 2011