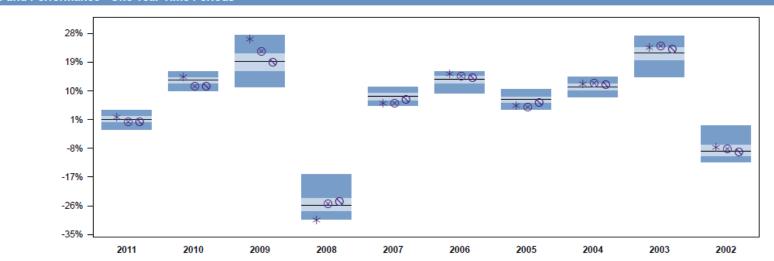

### **Total Public Funds Performance**

#### **VERMONT STATE TEACHERS**

Total Fund - Universe: Public Funds (DB) Periods Ending December 31, 2011